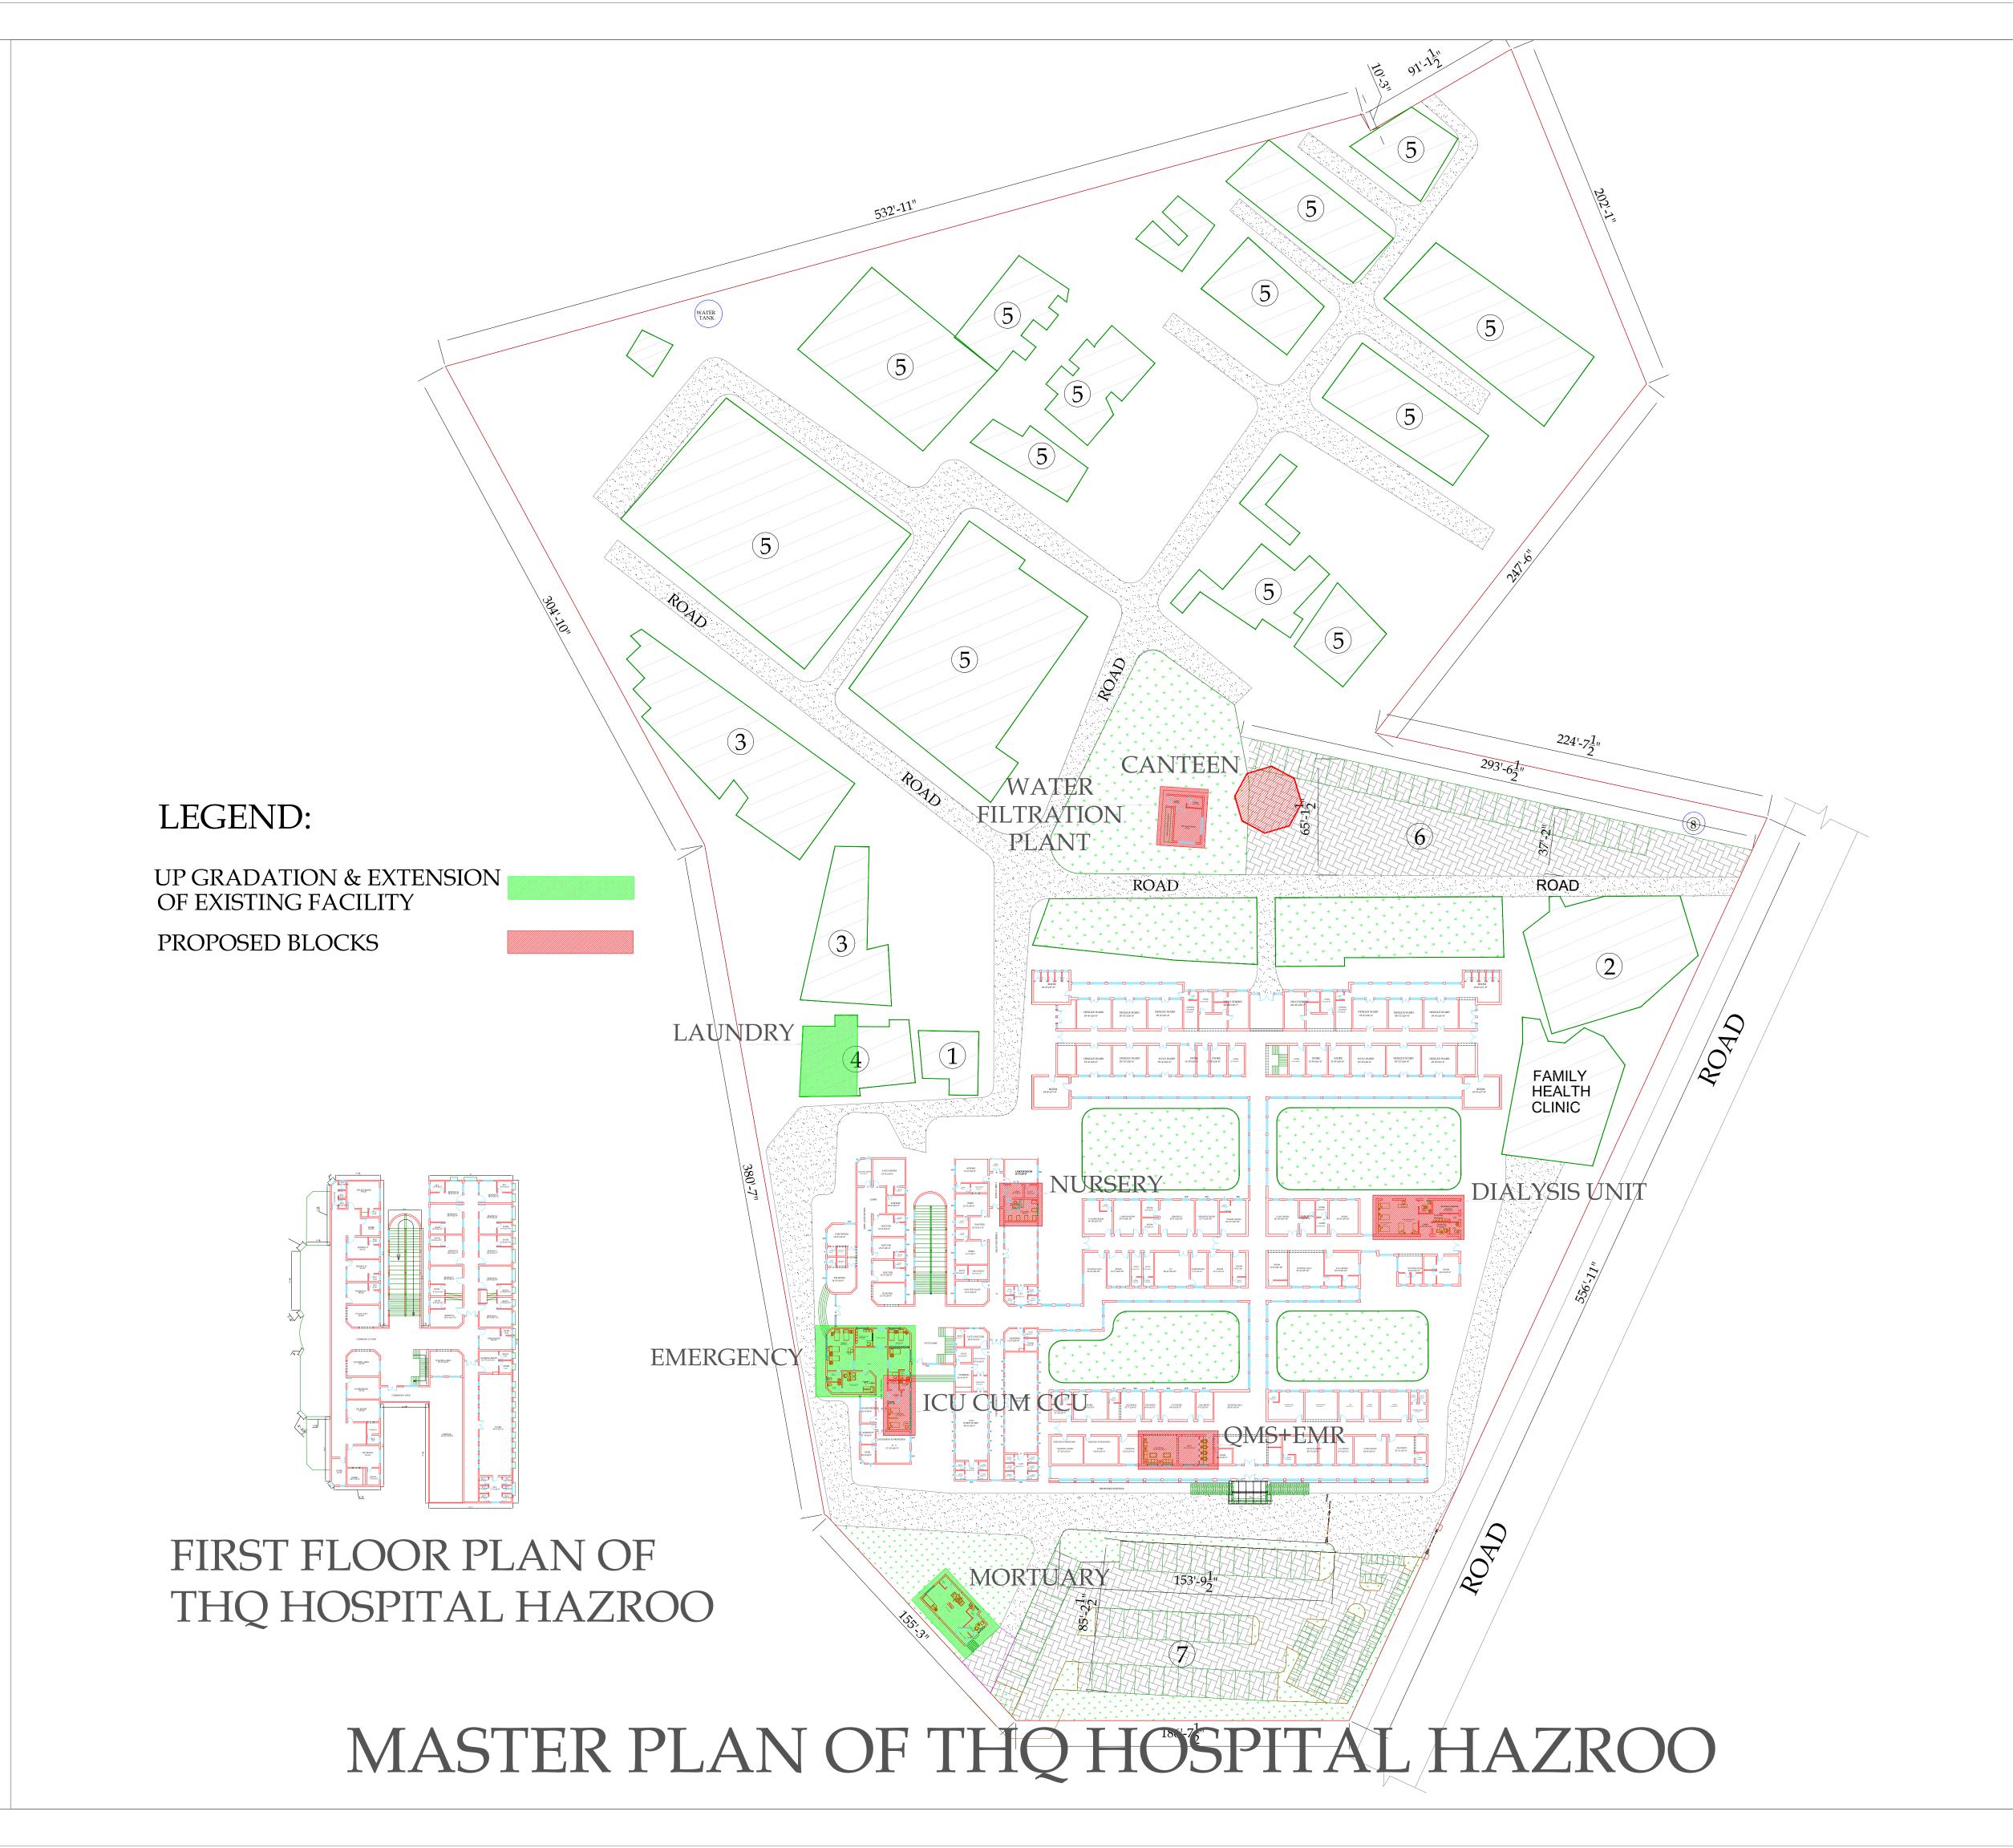

## FACILITIES BEING ESTABLISHED

- CT SCAN (Trauma Center)
- **UPGRADATION OF EMERGENCY**

- DIALYSIS
- PHYSIOTHERAPY
- **BURN UNIT**
- DENTAL UNIT
- LAUNDRY
- **MORTUARY**
- YELLOW ROOM WATER FILTRATION PLANT
- CANTEEN

## SERVICES TO BE OUTSOURCE

- JANITORIAL
- PARKING & SECURITY
- CAFETERIA
- AC's & GENERATORS
- LAUNDRY
- CT SCAN
- PATHOLOGY LABS
- HORTICULTURE